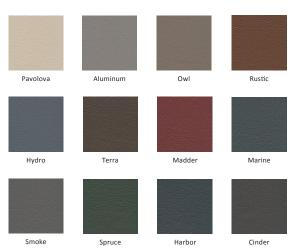

# AIRE<sup>™</sup> SUEDE PRAIRIE

**Product Specifications** 

### Application

Upholstery

# Content

98% Polyester, 2% Silicone

# Backing

100% Polyester

#### Width 54"

Repeat

N/A

# **General Characteristics**

Abrasion : 500,000+ Double Rubs (Wyzenbeek)<sup>†</sup> Breathable Vegan Leather for Healthy Living Soft, Subtle Hand with Exceptional Performance Free of Hydrolysis Concern Colorfastness to Light (AATCC-16/40 hours) Meets or exceeds all ACT Heavy Duty Performance Guidelines for Upholstery

# Flammability

CA Bulletin 117-2013, UFAC/NFPA 260 IMO A652 (16) 8.2

#### Environmental

PVC/Phthalate Free, Heavy Metals Free FR/Anti-Microbial Additives Free

# Maintenance

W/S

#### Warranty

Please refer to our Terms of Sales for warranty information.



Linen



<sup>+</sup> Abrasion test results exceeding ACT Performance Guidelines are not an indicator of product lifespan. Multiple factors affect fabric durability and appearance retention.