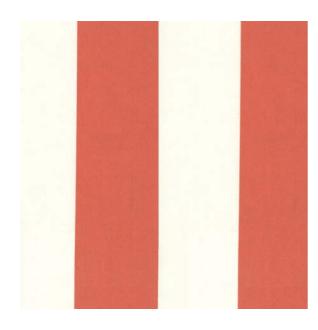

### Loggia

LOGGI44 - 44 Sunset

#### **Product Description**

Classic awning stripe woven, made with solution dyed polyester to achieve high UV resistance to be suitable for indoor/outdoor use. Finished with Endurepel Shield.

# Loggia

LOGGI44 - 44 Sunset

## Loggia

LOGGI44 - 44 Sunset