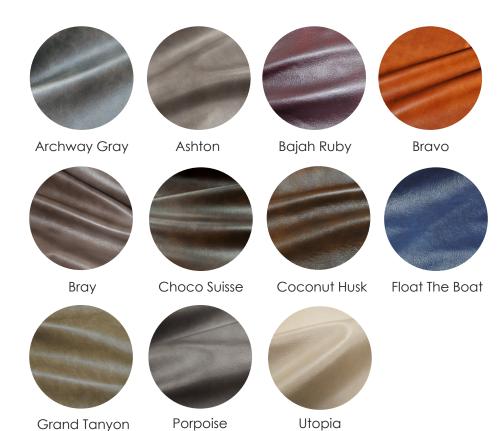

## **APPLAUSE**

Stand up and give yourself a hand for choosing Applause! Applause features a hand wiped look found on many lightly finished leathers yet it exhibits the protection found on fully protected leathers. Applause is the perfect choice for customers that are trying to balance a vintage look with high wear results. A hand wiped look that mimics the work of Artisans creates a cover that will become the focal point of any room. From cigar chairs to sofas, Applause is sure to get a standing ovation!