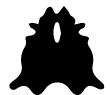

Brahma hides are a South American raw material that will have a hole in the neck area (see above).