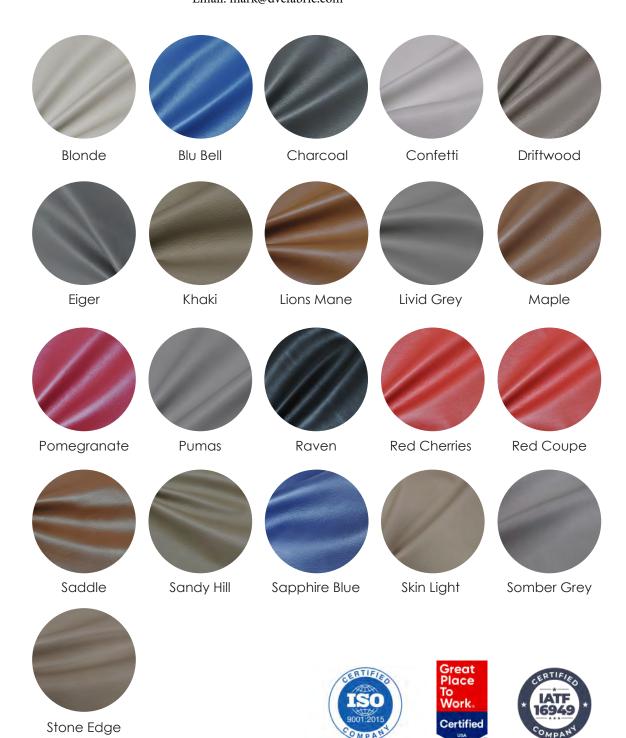

## **CAPRONE**

Crafted from carefully chosen South American cowhide with a strict "no brahma hole" selection process in Brazil, Caprone represents a modern and enduring leather choice. It boasts a luxuriously soft and supple texture, further enhanced by a protective top coat. This unique combination makes Caprone exceptionally suitable for high-traffic automotive, residential, hospitality, and contract applications, ensuring both durability and sophistication.

Details:

Finish Type: Protected
Content: South American Cowhide
(no brahma hole)
Country Finished: Brazil
Size: 50 sq ft +/Thickness: 0.9-1.1 mm