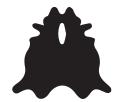

## PURELY PROTECTED®

Brahma hides are a South American raw material that will have a hole in the neck area (see above).