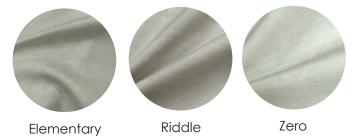

## CHILDS PLAY

Dive into this matte finished upholstery leather that boasts a gorgeous two-tone effect for depth and value. Childs Play is a product like no other, this leather truly feels like a pure aniline but offers protection against scratching and standard wear. The matte finish provides a unique look and feel that is hard to find in the industry. Since Childs Play features a protective top coat it can be used in high-end hospitality or in high traffic residential settings.

Details:

Finish Type: PURELY PROTECTED Content: South American Cowhide Country Finished: Italy
Size: 47 sq ft +/Thickness: 0.9-1.1 mm