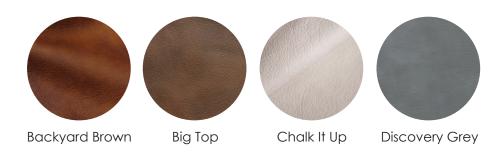

## CHILDS PLAY

Dive into this matte finished upholstery leather that boasts a gorgeous two-tone effect for depth and value. Childs Play is a product like no other, this leather truly feels like a pure aniline but offers protection against scratching and standard wear. The matte finish provides a unique look and feel that is hard to find in the industry. Since Childs Play features a protective top coat it can be used in high-end hospitality or in high traffic residential settings.

Details:

Finish Type: PURELY PROTECTED Content: South American Cowhide Country Finished: Italy
Size: 47 sq ft +/Thickness: 0.9-1.1 mm