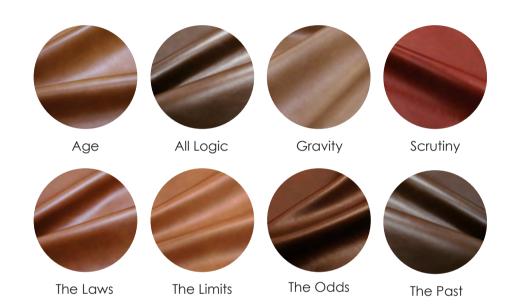

## **DFFY**

Introducing the latest masterpiece in our Purely Protected® collection, DEFY. A new type of pull-up leather that embodies resilience and sophistication. Thanks to Purely Protected® technology, which guards against stains and sun fading, Defy truly lives up to its name; it defies the odds. Unlike traditional pull-up leathers, it can recover from scratching by rubbing the scratch with your fingers until the scratch is blended away. Defy is an extraordinary version of a pull up leather and represents the distinctive light color burst that is revealed when pulled lightly. Selection is key to crafting Defy, and we meticulously choose either premium USA or New Zealand cowhide, ensuring the highest quality. Rich in warm colors, Defy will elevate your space where resilience and functionality converge in one timeless leather. Expect minimal color variation from hide to hide, a testament to the Purely Protected® technology. Appreciate characteristics such as scars, belly wrinkles, scratch marks, and insect bites, which are signatures only genuine leather can exhibit.