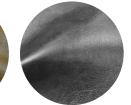

## RINO MASTROTTO **EVER-LAST**

The name says it all! Ever-Last is made to last, thanks to our PURELY PROTECTED<sup>®</sup> program. Ever-Last features protection against fading, scratching, and sun damage. This specialized leather boasts a wax crackle effect accompanied by a subtle sheen that is perfect for high-traffic use. The uniform color and PURELY PROTECTED<sup>®</sup> technology make it an ideal option where color consistency and texture are necessary. Appreciate characteristics such as scars, belly wrinkles, scratch marks, and insect bites, which are signatures only genuine leather can exhibit.

## PURELY PROTECTED® COLLECTION

Endurance

Lead

Details: Finish Type: **PURELY PROTECTED** Content: South American Cowhide Country Finished: Brazil Size: 48 sq ft +/-Thickness: 0.9-1.1 mm