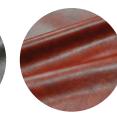

## RINO MASTROTTO **EVER-LAST**

The name says it all! Ever-Last is made to last, thanks to our PURELY PROTECTED<sup>®</sup> program. Ever-Last features protection against fading, scratching, and sun damage. This specialized leather boasts a wax crackle effect accompanied by a subtle sheen that is perfect for high-traffic use. The uniform color and PURELY PROTECTED<sup>®</sup> technology make it an ideal option where color consistency and texture are necessary. Appreciate characteristics such as scars, belly wrinkles, scratch marks, and insect bites, which are signatures only genuine leather can exhibit.

## PURELY PROTECTED® COLLECTION

Endurance

Lead

Details: Finish Type: **PURELY PROTECTED** Content: South American Cowhide Country Finished: Brazil Size: 48 sq ft +/-Thickness: 0.9-1.1 mm