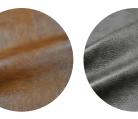

## PURELY PROTECTED® COLLECTION

Endurance

Lead

Details: Finish Type: **PURELY PROTECTED** Content: South American Cowhide Country Finished: Brazil Size: 48 sq ft +/-Thickness: 0.9-1.1 mm