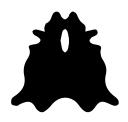

Brahma hides are a South American raw material that will have a hole in the neck area (see above).

Leverage

Lithium

Redrock

**Robust Brown** 