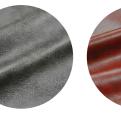

Brahma hides are a South American raw material that will have a hole in the neck area (see above).

Leverage

Lithium

Redrock

**Robust Brown** 