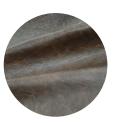

Brahma hides are a South American raw material that will have a hole in the neck area (see above).

Leverage

Lithium

Redrock

**Robust Brown** 