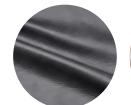

## HOLLYWOOD

This leather has serious bling and "look at me WOW" appeal. Made using select European hides and modern technology for applying a pearled effect to the surface. Each hide receives a subtle two-tone that is added for depth and character. Hollywood is a dressy leather that can work in high traffic areas.

Black Pearl

Champagne

Glass Slipper

Metal Head

Mood Shimmer

Pearls Of Wisdom