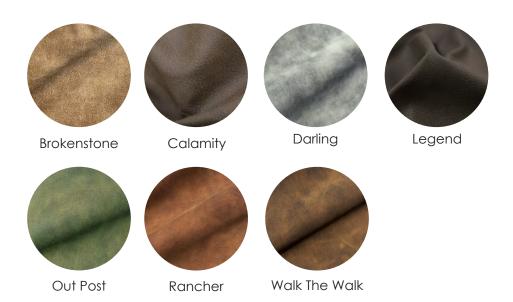

## OPEN RANGE

Introducing Open Range, the latest gem in our trailblazing Purely Protected® collection. Hand-sanded by skilled artisans, each Open Range hide acquires a charmingly rustic and distressed appearance, evoking a true work of art. Crafted from premium South American cowhide, it's fortified with Purely Protected® technology, making it a practical choice for high-traffic environments with its resistance to scratching, stains, and sun fading. The result of premium tannage is an irresistibly soft touch that beckons to be felt. Open Range is available in a range of versatile colors, effortlessly complementing a variety of interior settings, balancing rustic charm with a touch of refinement.

## **Details:**

Finish Type: Purely Protected®
Content: South American Cowhide
Country Finished: Brazil
Size: 48 sq ft +/-

Size: 48 sq ft +/-Thickness: 0.9-1.1 mm