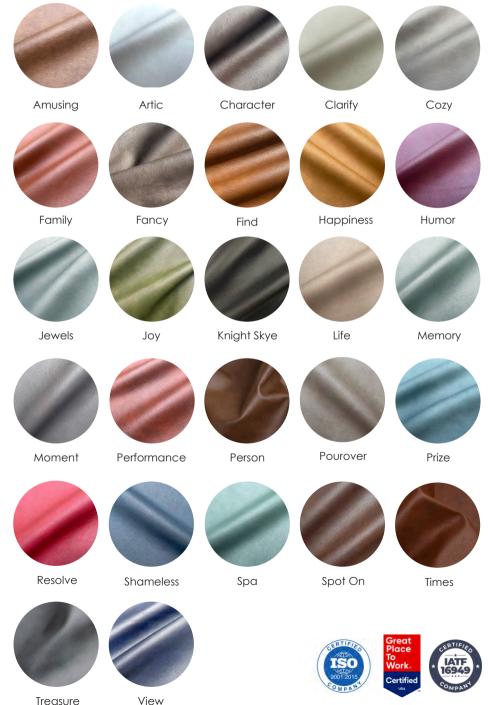

## **PRYCELESS**

Crafted with meticulous attention to detail, Pryceless offers a soft hand and elegant matte-like finish. Available in a range of captivating colors, including traditional, transitional, and coastal options, Pryceless allows for a wide range of versatility. What separates Pryceless apart is its water-based topcoat, enabling a low luster and supple texture that effortlessly drapes over its surface. This durable leather reigns from South American raw materials with no brahma hole selection. Natural characteristics may include bug bite scars, fencing scratches, or neck and belly wrinkle variations. Pryceless is a resilient leather that is the perfect choice for high-traffic applications where both smooth style and durability are essential.

Treasure