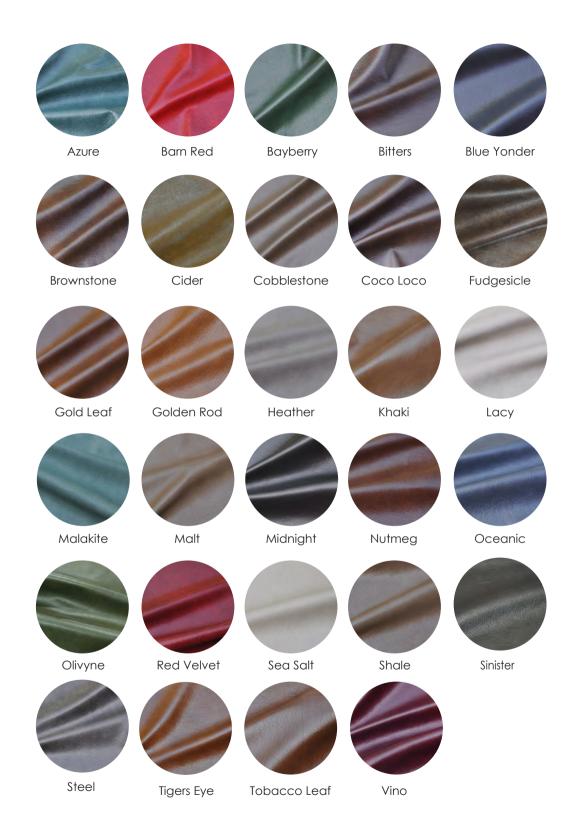

## **REVELATION**

Revelation is our long-standing bestseller that has a proven track record and is known for its longevity. Made from South American cowhide, this semi-aniline leather has a water-based topcoat that embodies elegance and durability. An extensive color line is paired with Revelation, supporting traditional and transitional styles that will adapt to any project. Perfect for high-traffic areas, yet priced for any budget. It is ideal for projects seeking a timeless appearance with natural features. Natural characteristics may include bug bite scars, fencing scratches, or neck and belly wrinkle variations.