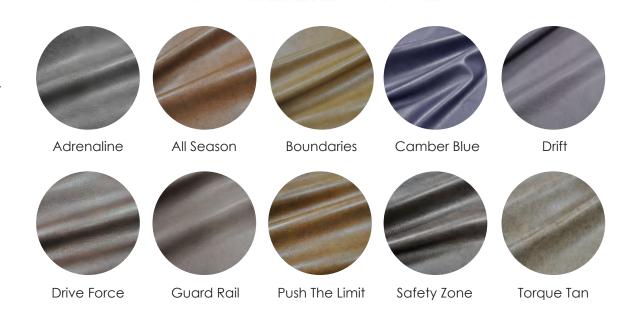

## ROAD WARRIOR

Everyone loves a natural leather with a wax tip but we all like the durability of a protected leather. Road Warrior is designed to give the look of a wax tipped leather without the color variation or staining. The tipping process adds the brightness to the surface and the contrast to the leather but is achieved with pigments and leather agents that provide protection along the way. Natural marks such as healed scars will retain a darker appearance mimicking the look of a true waxed leather. Road Warrior's design is taken from a natural wax leather that is made to perform.