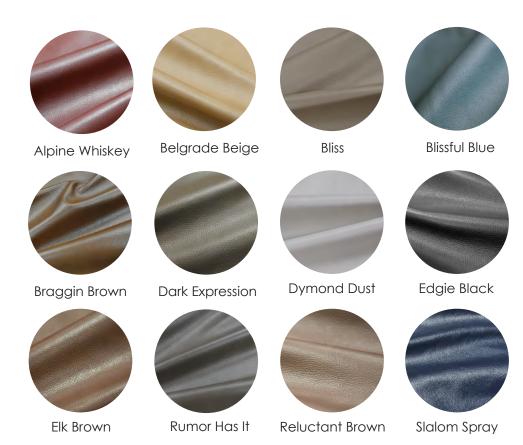

## **RUMOR**

Rumor has it that you will get the best bang for you buck with this soft and elegant leather! Rumor blends a soft hand with a variety of colors, perfectly suited for families with children or office environments. The unique allure of Rumor is amplified by its light two-tone finish, adding depth and charm. Start spreading the Rumor that soft, elegant leather can be had at a great value today! Appreciate characteristics such as scars, belly wrinkles, scratch marks, and insect bites, which are signatures only genuine leather can exhibit.