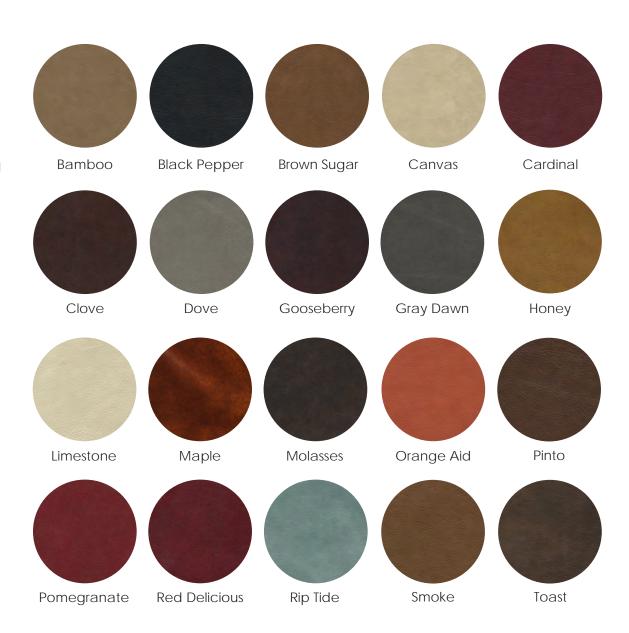

## **STARGO**

The future of leather begins with the soft silky hand and mild two-tones that identify the characteristics of this Italian leather. Visually the features of Stargo display elegance and the soft drape exemplifies the quality and value of this leather. The color pallet is functional for both traditional and transitional settings.

## Details:

Finish Type: Semi-Aniline Content: European Cowhide Country Finished: Italy

Size: 50 sq ft +/-Thickness: 0.9-1.1 mm